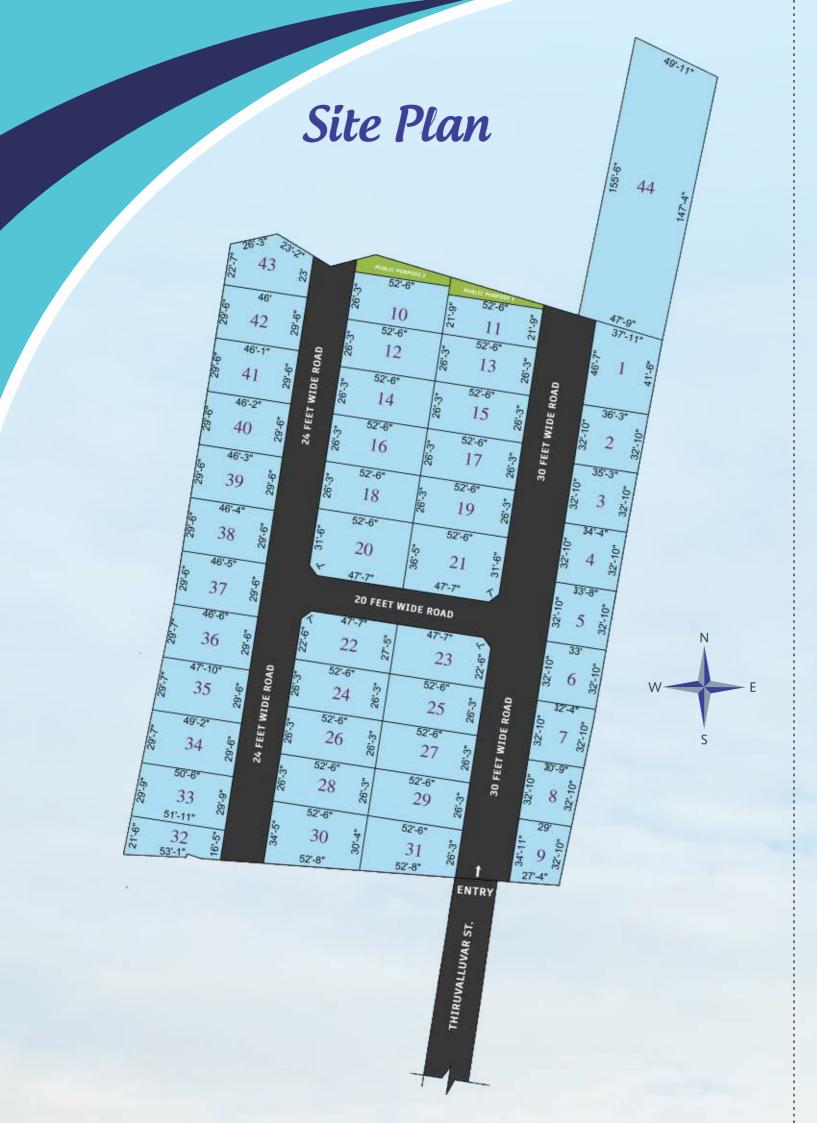

## Area Statement

| PLOTNO | SQ.FT   | PLOTNO | SQ.FT   |
|--------|---------|--------|---------|
| 1      | 1627.52 | 23     | 1426.45 |
| 2      | 1173.60 | 24     | 1377.79 |
| 3      | 1140.45 | 25     | 1377.79 |
| 4      | 1115.26 | 26     | 1377.79 |
| 5      | 1093.19 | 27     | 1377.79 |
| 6      | 1071.13 | 28     | 1377.79 |
| 7      | 1038.19 | 29     | 1377.79 |
| 8      | 981.03  | 30     | 1701.03 |
| 9      | 951.86  | 31     | 1485.54 |
| 10     | 1377.79 | 32     | 973.28  |
| 11     | 1140.12 | 33     | 1523.00 |
| 12     | 1377.79 | 34     | 1472.62 |
| 13     | 1377.79 | 35     | 1433.23 |
| 14     | 1377.79 | 36     | 1393.94 |
| 15     | 1377.79 | 37     | 1371.12 |
| 16     | 1377.79 | 38     | 1368.86 |
| 17     | 1377.79 | 39     | 1366.60 |
| 18     | 1377.79 | 40     | 1364.44 |
| 19     | 1377.79 | 41     | 1362.18 |
| 20     | 1899.63 | 42     | 1359.92 |
| 21     | 1899.63 | 43     | 1256.05 |
| 22     | 1426.45 | 44     | 7269.04 |