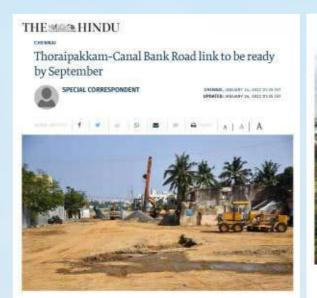

#### The project constitutes phase I of a plan to connect East Coast Road with Raiiy Gandhi Salai, says official

Work to lay a new road from Thoraipakkam to Canal Bank road is progressing at a brisk pace. Nearly 50% of the construction for the 750-m stretch is complete.

"Right now, the embankments are being formed and layers of blue metal of different sizes will be laid soon. This road is phase I of a plan to connect East Coast Road (ECR) with Rajiv Gandhi Salai," an official said.

The total cost of the six-lane road is Rs.176 crore, with Rs.146 crore having been allocated for land acquisition alone.

We will allow the material to settle for about six months after which the top layers will be laid. The work is expected to be completed by September," said an engineer associated with the project, which is expected to improve connectivity for motorists on Old Mahabalipuram Road. Though the road will end at Canal Bank Road for now, motorists will be able to cross the Bucknigham Canal using small bridges and then use the internal roads, including Pandian Salai, VaidhyanathanSalai and Bharathi Street, to reach ECR.