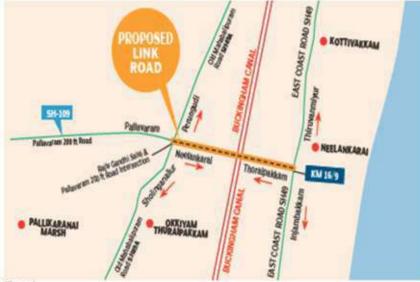

#### OMR-ECR link project: 1.4 km long bridge to soon be a reality

The State Highways Department is all set to take up the Old Mahabalipuram Road (OMR) and East Coast Road (ECR) link project by constructing a bridge over the Buckingham canal which runs parallel to the two highways.

#### Chennai:

The proposed link road would run a distance of 1.4 km from Neelankarai on ECR crossing Buckingham canal, and passes through Okkiyam Thoraipakkam to reach the OMR-Pallavaram Thoraipakkam Radial Road junction. The Highways Department has invited bids to construct 860 m of the link road along with a bridge across the canal from the OMR junction in the first phase.

#### 1.4 km proposed link road between OMR and ECR soon

Posted on: 09/Nov2020 9:12:33 AM

The latest news is that the TN state Highways Department would be taking up the OMR, ECR link project, This would be done by constructing a bridge over the Buckingham Canal that runs parallel to the two highways. Sounds fantastic right!!

It must be taken into account that the proposed link road would be for 1.4kilometres from Neelankarai and ECR crossing Buckingham Canal and it would pass through Okkiyam-Thoraipakkam to reach the OMR-PallavaramThoraipakkam Radial road junction.