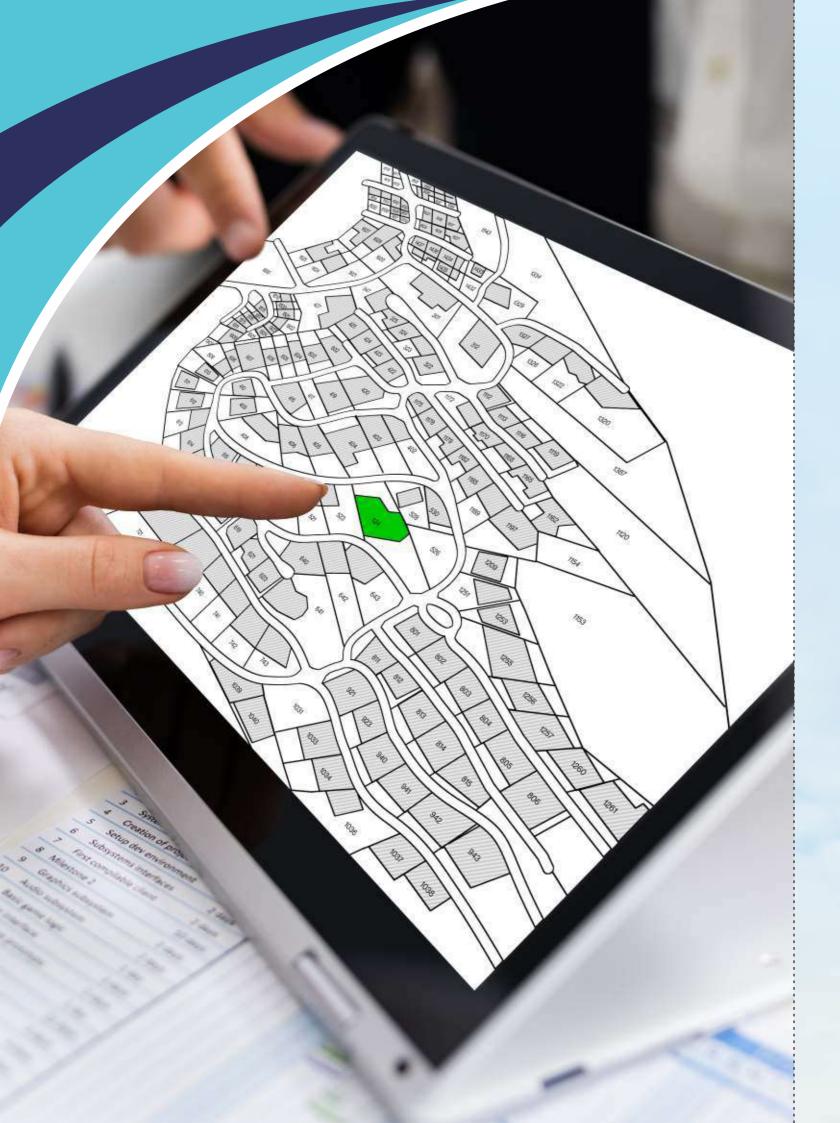

# Your own little haven in the midst of IT all.

Thoraipakkam needs no introduction to any Chennaite. And it's here that G Square Prime is strategically located. Spread across 3.68 acres, it is home to 44 villa plots. All 44 of them are carefully planned and laid out in sizes and price that suits your need and budget. The famed Cognizant Technologies campus is just 2 mins. away from G Square Prime. Welcome to G Square Prime, where work-life balance is a reality.

## Area Statement

| PLOTNO | SQ.FT   | PLOTNO | SQ.FT   |
|--------|---------|--------|---------|
| 1      | 1627.52 | 23     | 1426.45 |
| 2      | 1173.60 | 24     | 1377.79 |
| 3      | 1140.45 | 25     | 1377.79 |
| 4      | 1115.26 | 26     | 1377.79 |
| 5      | 1093.19 | 27     | 1377.79 |
| 6      | 1071.13 | 28     | 1377.79 |
| 7      | 1038.19 | 29     | 1377.79 |
| 8      | 981.03  | 30     | 1701.03 |
| 9      | 951.86  | 31     | 1485.54 |
| 10     | 1377.79 | 32     | 973.28  |
| 11     | 1140.12 | 33     | 1523.00 |
| 12     | 1377.79 | 34     | 1472.62 |
| 13     | 1377.79 | 35     | 1433.23 |
| 14     | 1377.79 | 36     | 1393.94 |
| 15     | 1377.79 | 37     | 1371.12 |
| 16     | 1377.79 | 38     | 1368.86 |
| 17     | 1377.79 | 39     | 1366.60 |
| 18     | 1377.79 | 40     | 1364.44 |
| 19     | 1377.79 | 41     | 1362.18 |
| 20     | 1899.63 | 42     | 1359.92 |
| 21     | 1899.63 | 43     | 1256.05 |
| 22     | 1426.45 | 44     | 7269.04 |