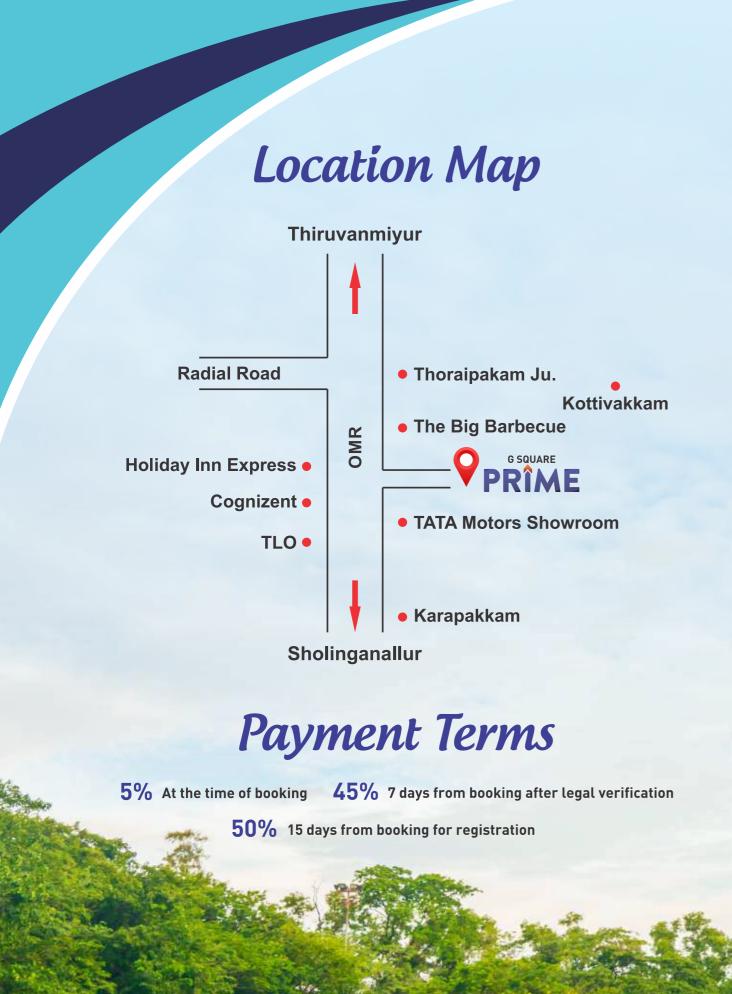

## Location Advantages

| Schools Sankara Matriculation School Sankara Matriculation Higher Secondary School Sankara Matriculation Higher Secondary School Sacred Heart Matriculation School Sacred Heart Morrol Sacred Heaf Resort (Varsha Grand) Sacred He          |                                                                        |                           |                                       |           |  |
|-----------------------------------------------------------------------------------------------------------------------------------------------------------------------------------------------------------------------------------------------------------------------------------------------------------------------------------------------------------------------------------------------------------------------------------------------------------------------------------------------------------------------------------------------------------------------------------------------------------------------------------------------------------------------------------------------------------------------------------------------------------------------------------------------------------------------------------------------------------------------------------------------------------------------------------------------------------------------------------------------------------------------------------------------------------------------------------------------------------------------------------------------------------------------------------------------------------------------------------------------------------------------------------------------------------------------------------------------------------------------------------------------------------------------------------------------------------------------------------------------------------------------------------------------------------------------------------------------------------------------------------------------------------------------------------------------------------------------------------------------------------------------------------------------------------------------------------------------------------------------------------------------------------------------------------------------------------------------------------------------------------------------------------------------------------------------------------------------------------------------------------------|------------------------------------------------------------------------|---------------------------|---------------------------------------|-----------|--|
| - Akshara Matriculation Higher Secondary School - 05 mins - Sacred Heart Matriculation Higher Secondary School - 05 mins - Hope Fountain School - 07 mins - Cloud 7 - 20 mins - Cloud 7 -           | Schools                                                                |                           | Hotels and Resorts                    |           |  |
| - Sacred Heart Matriculation Higher Secondary School - 05 mins - Hope Fountain School - 06 mins - Kidzee Play school - 07 mins - Eurokids Preschool - 07 mins - Orchids - The International School - 08 mins - Hindustan International School - 11 mins - Hindustan University - 05 mins - Agni College of Technology - 07 mins - Chennai College of Arts and Science - 09 mins - KGC College of Technology - 10 mins - Motha College of Technology - 10 mins - Notha College of Technology - 10 mins           | Sankara Matriculation School                                           | <ul><li>04 mins</li></ul> | Holiday Inn                           | - 06 mins |  |
| - Hope Fountain School - Kidzee Play school - Corhids - The International School - Or mins - Orchids - The International School - Hindustan International School - Hi          | Akshara Matriculation Higher Secondary School                          | - 05 mins                 | Venture Park OMR                      | - 07 mins |  |
| • Kidzee Play school • Eurokids Preschool • Cortokids - The International School • Hindustan International School • Hindustan University • Hindustan University • Of mins • Agni College of Erchnology • Chennai College of Arts and Science • Hondustan Enthemational School • Agni College of Fachnology • Chennai College of Arts and Science • Hindustan University • Chennai College of Arts and Science • Dy mins • KGC College of Technology • To mins • KGC College of Technology • To mins • Mutha College of Arts and Science • Dhanraj Baid Jain College • Dain Baid Jain Colle          | <ul> <li>Sacred Heart Matriculation Higher Secondary School</li> </ul> | ol – 05 mins              | Citadines                             | - 17 mins |  |
| • Eurokids Preschool • Orchids – The International School • Hindustan International School • Hindustan International School • Hindustan University • Hindustan University • Agni College of Technology • Metha College • Chennai College of Arts and Science • Hondustan University • Chennai College of Arts and Science • Hondustan University • Chennai College of Arts and Science • Dy mins • KCG College of Technology • Thankgavelu Engineering College • Dhanraj Baid Jain College • Dhanraj Baid Jain College • Til mins • MNM Jain Engineering College • Anjappar Chettinad Restaurant • Anjappar Chettinad Restaurant • Domino's • Fasoos • The Flame Kitchen • Dhonnai Biryani house • Astoria Veg • Donna Biryani House • Masal Dabba Restaurant • Os mins • Masal Dabba Restaurant • Os mins • Masal Dabba Restaurant • Os mins • Manal Dabba Restaurant • Os mins • Onna Biriyani House • Os mins • Onna Biriyani House • Os mins • Os min          | Hope Fountain School                                                   | <ul><li>06 mins</li></ul> | Cloud 7                               | - 20 mins |  |
| • Orchids – The International School • Hindustan International School • Hindustan International School • Hindustan University • Agni College of Technology • Agni College of Technology • Chennai College of Arts and Science • Lonnai College of Technology • Thankgavelu Engineering College • Dhanraj Baid Jain College • Anima Pollege • Arima Pollege • Anima Pollege • Arima Pollege • Arima Pollege • Arima Pollege • Anima Pollege • Arima Pollege • Arima Pollege • Arima Pollege • Anima Pollege • Arima Pollege • A          | Kidzee Play school                                                     | - 07 mins                 | Blue Lagoon                           | - 17 mins |  |
| - Hindustan International School  Colleges - Hindustan University - O5 mins - Agni College of Technology - O7 mins - Metha College - Chennai College of Arts and Science - O9 mins - KCG College of Technology - 10 mins - KCG College of Technology - 10 mins - Thankgavelu Engineering College - 10 mins - MM. Sathak College of Arts and Sciences - 10 mins - MM. Sathak College of Arts and Sciences - 10 mins - MM. Sathak College of Arts and Sciences - 10 mins - MM. Sathak College of Arts and Sciences - 10 mins - MM. Jain Engineering College - 11 mins - MNM Jain Engineering College - 12 mins - MNM Jain Engineering College - 12 mins - Anjappar Chettinad Restaurant - O4 mins - Domino's - Damino's - Damino's - Damino's - Fassoos - The Flame Kitchen - D5 mins - Astoria Veg - Somins - Astoria Veg - Somins - Shree kumaran restaurant - O5 mins - Shree kumaran restaurant - Delicacy dessert - D5 mins - Masal Dabba Restaurant - D5 mins - Masal Dabba Restaurant - D5 mins - Masal Dabba Restaurant - O5 mins - Manjula's Home made food Centre - Aruna Bhavan - The Big Barbecue - T1 mins - D5 mins - Aruna Bhavan - D5 mins - The Big Barbecue - D5 mins - D6 mins - D7 mins - D5 mins - D7 mins - D8 mins - D8 mins - D8 mins - D8 mins - D9          | Eurokids Preschool                                                     | - 07 mins                 | Green Leaf Resort (Varsha Grand)      | - 18 mins |  |
| Colleges Hindustan University Agni College of Technology Of mins Metha College Cohennai College of Arts and Science Cohennai College of Technology Chennai College of Technology Chennai College of Arts and Science Chennai College of Technology Chennai College of Arts and Science Chennai College of Technology Chennai College of Arts and Science Chennai C          | Orchids - The International School                                     | - 08 mins                 | VGP Golden Beach Resort               | - 25 mins |  |
| Colleges  Hindustan University  Agni College of Technology  Of mins  Agni College of Technology  Otherwise Agni College of Fechnology  Chennai College of Arts and Science  Of mins  KCG College of Arts and Science  Of mins  Thankgavelu Engineering College  Otherwise Agnid College of Arts and Sciences  Otherwise Agnid College of Arts and Scienc          | Hindustan International School                                         | - 11 mins                 |                                       |           |  |
| <ul> <li>Hindustan University</li> <li>Agni College of Technology</li> <li>O7 mins</li> <li>Metha College</li> <li>O9 mins</li> <li>Chennai College of Arts and Science</li> <li>O9 mins</li> <li>KCG College of Technology</li> <li>Thankgavelu Engineering College</li> <li>Dhanraj Baid Jain College</li> <li>Tl mins</li> <li>MM Jain Engineering College</li> <li>Tl mins</li> <li>Anjappar Chettinad Restaurant</li> <li>Domino's</li> <li>Damino's</li> <li>The Flame Kitchen</li> <li>Dhonnai Biryani house</li> <li>Astoria Veg</li> <li>Flower Drum</li> <li>Shoree kumaran restaurant</li> <li>Sugriya Andhra Restaurant</li> <li>O5 mins</li> <li>Masal Dabba Restaurant</li> <li>Donna Biriyani House</li> <li>Masal Dabba Restaurant</li> <li>Donna Biriyani House</li> <li>Masal Dabba Restaurant</li> <li>AKDR Golf Village</li> <li>Cichepolis</li> <li>Cichepolis</li> <li>Cichepolis</li> <li>Cichepolis</li> <li>Aranadhana</li> <li>Prarthana Drive in</li> <li>VGP Universal Kingdom</li> <li>SV Clinic</li> <li>SV Clinic</li> <li>O5 mins</li> <li>SV Clinic</li> <li>O5 Wins</li> <li>SV Clinic</li> <li>O15 mins</li> <li>Apollo Cradle Hospitals</li> <li>Apollo Cradle</li></ul> |                                                                        |                           | Entertainment                         |           |  |
| - Agni College of Technology - 07 mins Metha College - 09 mins                                                                                                                                                                                                                                                                                                                                                                                                                                                                                                                                                                                                                                                                                                                                                                                                                                                                                                                                                                                                                                                                                                                                                                                                                                                                                                                                                                                                                                                                                                                                                                                                                                                                                                                                                                                                                                                                                                                                                                                                                                                                          | Colleges                                                               |                           | Aravind Theatre                       | - 05 mins |  |
| Metha College     Chennai College of Arts and Science     Chennai College of Technology     Thankgavelu Engineering College     Md. Sathak College of Arts and Sciences     Dhanraj Baid Jain College     Dhanraj Baid Jain College     MM. Jain Engineering College     Malagineering College     Malagine               | Hindustan University                                                   | - 05 mins                 | AKDR Golf Village                     | - 07 mins |  |
| • Chennai College of Arts and Science • KCG College of Technology • Thankgavelu Engineering College • Md. Sathak College of Arts and Sciences • Dhanraj Baid Jain College • Dhanraj Baid Jain College • MM Jain Engineering College • Tomins • MNM Jain Engineering College • Tomins • Manjappar Chettinad Restaurant • Anjappar Chettinad Restaurant • DM Restaurant • DM Restaurant • Domino's • Fasoos • O4 mins • The Flame Kitchen • D5 mins • Shree kumaran restaurant • Delicacy dessert • Masal Dabba Restaurant • Donna Biriyani House • Manjula's Home made food Centre • Aruna Bhavan • The Big Barbecue • Prarthana Drive in • VoP Universal Kingdom • VOP Univers          | Agni College of Technology                                             | - 07 mins                 | • Cinepolis                           | - 10 mins |  |
| • KCG College of Technology • Thankgavelu Engineering College • To mins • Md. Sathak College of Arts and Sciences • Dhanraj Baid Jain College • MNM Jain Engineering College • To mins • Anjappar Chettinad Restaurant • Anjappar Chettinad Restaurant • Anjappar Chettinad Restaurant • DM Restaurant • DM Restaurant • Domino's • Fasoos • Fasoos • Fasoos • The Flame Kitchen • Dhonnai Biryani house • Supriya Andhra Restaurant • Supriya Andhra Restaurant • Delicacy dessert • Masal Dabba Restaurant • Donna Biriyani House • Manjula's Home made food Centre • Aruna Bhavan • The Big Barbecue • VGP Universal Kingdom • SW C Clinic • Primary Health Centre • Nanthini Hospitals • Apollo Cradle           | Metha College                                                          | - 09 mins                 | Aaradhana                             | - 19 mins |  |
| • Thankgavelu Engineering College • Md. Sathak College of Arts and Sciences • Dhanraj Baid Jain College • MNM Jain Engineering College • Anjappar Chettinad Restaurant • Anjappar Chettinad Restaurant • Domino's • Tassos • Astoria Veg • Flower Drum • Supriya Andhra Restaurant • Donna Biriyani House • Aruna Bhavan • The Big Barbecue • 10 mins • Emergency • SV Clinic • O5 mins • SV Clinic • Primary Health Centre • Panins • SV Clinic • O5 mins • SV Clinic • O4 mins • O5 mins • O6 Mins • O6 Mins • O6 Mins • O7 mins • O8 Mins • O8 Mins • O8 Mins • O9 Mins •          | Chennai College of Arts and Science                                    | - 09 mins                 | Prarthana Drive in                    | - 20 mins |  |
| • Md. Sathak College of Arts and Sciences • Dhanraj Baid Jain College • MNM Jain Engineering College • Anjappar Chettinad Restaurant • Anjappar Chettinad Restaurant • Domino's • Fasoos • Astoria Veg • Astoria Veg • Flower Drum • Supriya Andhra Restaurant • Donna Biriyani House • Supriya Andhra Restaurant • Donna Biriyani House • Supriya House • Anjappar Chettinad Sestaurant • O5 mins                                                                                                                                                                                                                                                                                                                                                                                                                                                                                                                                                                      | KCG College of Technology                                              | - 10 mins                 | VGP Universal Kingdom                 | - 25 mins |  |
| • Dhanraj Baid Jain College • MNM Jain Engineering College • MNM Jain Engineering College • MNM Jain Engineering College • 12 mins • Nanthini Hospitals • Apollo Cradle Hospitals • Apollo Cradle Hospitals • Apollo Cradle Hospitals • O7 mins • Apollo Cradle Hospitals • O9 mins • Dhanvantri Multispeciality • O9 mins • Swaram Hospitals and Specialty Clinic • O9 mins • Swaram Hospitals and Specialty Clinic • O9 mins • Sugan Hospital • Gleneagles Global Health City • 15 mins • Gleneagles Global Health City • Dr. Kamakshi Memorial • Dr. Kamakshi Memorial • Cognizant TCO bus stop • Cognizant TCO bus stop • O4 mins • Transit • Cognizant TCO bus stop • O4 mins • O5 mins • Okkiyampet Metro Station • O4 mins • Okkiyampet Metro Station • O4 mins • O4 mins • O5 mins • O05 mins                                                                                                                                                                                                                                                                                                                                                                                                                                                                                                                                                                                                                                                                                                      | Thankgavelu Engineering College                                        | - 10 mins                 |                                       |           |  |
| • MNM Jain Engineering College  - 12 mins  Restaurant  • Anjappar Chettinad Restaurant  • DM Restaurant  • Domino's  • Fasoos  • The Flame Kitchen  • Astoria Veg  • Flower Drum  • Shree kumaran restaurant  • Supriya Andhra Restaurant  • Delicacy dessert  • Masal Dabba Restaurant  • Donna Biriyani House  • Manjula's Home made food Centre  • Aruna Bhavan  • The Big Barbecue  • Primary Health Centre  • Nanthini Hospitals  • Apollo Cradle Hospitals  • Dhanvantri Multispecialty  • Sugan Hospital  •          | Md. Sathak College of Arts and Sciences                                | - 10 mins                 | Emergency                             |           |  |
| Restaurant  • Anjappar Chettinad Restaurant  • Anjappar Chettinad Restaurant  • DM Restaurant  • Domino's  • Fasoos  • The Flame Kitchen  • Dhonnai Biryani house  • Flower Drum  • Shree kumaran restaurant  • Supriya Andhra Restaurant  • Delicacy dessert  • Masal Dabba Restaurant  • Nanthini Hospitals  • Apollo Cradle Hospitals  • Dhanvantri Multispeciality  • Dhanvantri Multispeciality  • Dhanvantri Multispeciality  • Dy mins  • Swaram Hospitals and Specialty Clinic  • O9 mins  • Sugan Hospital  • Sugan Hospitals  • O9 mins  • Sugan Hospitals  • Sugan Hospitals  • Of mins  • Sugan Hospitals  • Sugan Hospitals  • Sugan Hospitals  • Sugan Hospitals  • Of mins  • Sugan Hospitals  • Of mins  • Sugan Hospitals  • Sugan Hospitals  • Of mins  • O          | Dhanraj Baid Jain College                                              | - 11 mins                 | SV Clinic                             | - 05 mins |  |
| Anjappar Chettinad Restaurant  Anjappar Chettinad Restaurant  DM Restaurant  Domino's  Fasoos  The Flame Kitchen  Dhonnai Biryani house  Flower Drum  Shree kumaran restaurant  Supriya Andhra Restaurant  Delicacy dessert  Masal Dabba Restaurant  Donna Biriyani House  Manjula's Home made food Centre  Anjappar Chettinad Restaurant  Anjappar Chettinad Restaurant  Apollo Cradle Hospitals  Dhanvantri Multispeciality  Swaram Hospitals and Specialty Clinic  O mins  Swaram Hospitals and Specialty Clinic  O mins  Sugan Hospital  Cleneagles Global Health City  Dr. Kamakshi Memorial  Dr. Kamakshi Memorial  Dr. Kamakshi Memorial  Cognizant TCO bus stop  O mins  Cognizant TCO bus stop  Okkiyampet Metro Station                                                                                                                                                                                                                                                                                                                                                                                                                                                                                                                                                                                                                                                                                                                                                                                                                                                               | MNM Jain Engineering College                                           | - 12 mins                 | Primary Health Centre                 | - 05 mins |  |
| <ul> <li>Anjappar Chettinad Restaurant</li> <li>DM Restaurant</li> <li>Domino's</li> <li>Fasoos</li> <li>The Flame Kitchen</li> <li>Dhonnai Biryani house</li> <li>Flower Drum</li> <li>Shree kumaran restaurant</li> <li>Supriya Andhra Restaurant</li> <li>Delicacy dessert</li> <li>Masal Dabba Restaurant</li> <li>Donna Biriyani House</li> <li>Manjula's Home made food Centre</li> <li>Anjappar Chettinad Restaurant</li> <li>Dd d mins</li> <li>Dhanvantri Multispeciality</li> <li>Swaram Hospital</li> <li>Sugan Hospital</li> <li>Sugan Hospital</li> <li>Sugan Hospital</li> <li>Sugan Hospital</li> <li>Deleneagles Global Health City</li> <li>Dr. Kamakshi Memorial</li> <li>Dr. Kamakshi Memorial</li> <li>Transit</li> <li>Cognizant TCO bus stop</li> <li>Okkiyampet Metro Station</li> </ul>                                                                                                                                                                                                                                                                                                                                                                                                                                                                                                                                                                                                                                                                                                                                                                                                                                                                                                                                                                                                       |                                                                        |                           | Nanthini Hospitals                    | - 07 mins |  |
| <ul> <li>DM Restaurant</li> <li>Domino's</li> <li>Fasoos</li> <li>The Flame Kitchen</li> <li>Dhonnai Biryani house</li> <li>Flower Drum</li> <li>Supering Transit</li> <li>Formula Transit</li> <li>Cognizant TCO bus stop</li> <li>Supriya Andhra Restaurant</li> <li>Delicacy dessert</li> <li>Masal Dabba Restaurant</li> <li>Donna Biriyani House</li> <li>Manjula's Home made food Centre</li> <li>Aruna Bhavan</li> <li>The Rig Barbecue</li> <li>Sugan Hospital and Specialty Clinic</li> <li>Sugan Hospital</li> <li>Oblemand</li> <li>Oblemand</li> <li>Oblemand</li> <li>Oblemand</li> <li>Oblemand</li> <li>Oblemand</li> <li>Oblemand</li> <li>Oblemand</li> <li>Oble</li></ul>                                                                                                                                                                                                                                                                        | Restaurant                                                             |                           | Apollo Cradle Hospitals               | - 07 mins |  |
| <ul> <li>Domino's</li> <li>Fasoos</li> <li>The Flame Kitchen</li> <li>Dhonnai Biryani house</li> <li>Astoria Veg</li> <li>Flower Drum</li> <li>Supriya Andhra Restaurant</li> <li>Delicacy dessert</li> <li>Masal Dabba Restaurant</li> <li>Donna Biriyani House</li> <li>Aruna Bhavan</li> <li>The Big Barbecue</li> <li>O4 mins</li> <li>Gleneagles Global Health City</li> <li>Gleneagles Global Health City</li> <li>Gleneagles Global Health City</li> <li>Gleneagles Global Health City</li> <li>Tos mins</li> <li>Dr. Kamakshi Memorial</li> <li>Dr. Kamakshi Memorial</li> <li>Transit</li> <li>Cognizant TCO bus stop</li> <li>TCS bus stop</li> <li>Okkiyampet Metro Station</li> <li>Okkiyampet Metro Station</li> <li>Okkiyampet Metro Station</li> </ul>                                                                                                                                                                                                                                                                                                                                                                                                                                                                                                                                                                                                                                                                                                                                                                                                                                                                                                                                                                                                                                                                                                                                                                                                                                                                                                                                                                   | Anjappar Chettinad Restaurant                                          | - 04 mins                 | Dhanvantri Multispeciality            | - 09 mins |  |
| • Fasoos - 04 mins • The Flame Kitchen - 05 mins • Dhonnai Biryani house - 05 mins • Astoria Veg - 05 mins • Shree kumaran restaurant - 05 mins • Supriya Andhra Restaurant - 05 mins • Delicacy dessert - 05 mins • Masal Dabba Restaurant - 05 mins • Manjula's Home made food Centre • Aruna Bhavan • The Big Barbecue • O4 mins • Gleneagles Global Health City - 15 mins • Dr. Kamakshi Memorial - 16 mins • Cognizant TCO bus stop - 03 mins • TCS bus stop - 04 mins • Okkiyampet Metro Station - 04 mins • Okkiyampet Metro Station - 05 mins • Obmins                                                                                                                                                                                                                                                                                                                                                                                                                                                                                                                                                                                                                                                                                                                                                                                                                                                                                                                                                                                                                                                                                                                                                                                                                                                                                                                                                                                                                                  | DM Restaurant                                                          | - 04 mins                 | Swaram Hospitals and Specialty Clinic | - 09 mins |  |
| <ul> <li>The Flame Kitchen</li> <li>Dhonnai Biryani house</li> <li>Astoria Veg</li> <li>Flower Drum</li> <li>Shree kumaran restaurant</li> <li>Supriya Andhra Restaurant</li> <li>Delicacy dessert</li> <li>Masal Dabba Restaurant</li> <li>Donna Biriyani House</li> <li>Aruna Bhavan</li> <li>The Big Barbecue</li> <li>Donna Biriyani house</li> <li>The Big Barbecue</li> <li>Donna Biriyani house</li> <li>Dos mins</li> <li>Den Dismins</li> <li>Den Dismins<td>• Domino's</td><td>- 04 mins</td><td>Sugan Hospital</td><td>- 15 mins</td></li></ul>                                                                                                                                                                                                                                             | • Domino's                                                             | - 04 mins                 | Sugan Hospital                        | - 15 mins |  |
| <ul> <li>Dhonnai Biryani house</li> <li>Astoria Veg</li> <li>Flower Drum</li> <li>Shree kumaran restaurant</li> <li>Supriya Andhra Restaurant</li> <li>Delicacy dessert</li> <li>Masal Dabba Restaurant</li> <li>Donna Biriyani House</li> <li>Manjula's Home made food Centre</li> <li>Aruna Bhavan</li> <li>The Big Barbecue</li> <li>Dos mins</li> <li>Cognizant TC0 bus stop</li> <li>Cognizant TC0 bus stop</li> <li>Okkiyampet Metro Station</li> <li>Okkiyampet Metro Station</li> <li>Okkiyampet Metro Station</li> <li>Ob mins</li> </ul>                                                                                                                                                                                                                                                                                                                                                                                                                                                                                                                                                                                                                                                                                                                                                                                                                                                                                                                                                                                                                                                                                                                                                                                                                                                                                                                                                                                                                             | • Fasoos                                                               | - 04 mins                 | Gleneagles Global Health City         | - 15 mins |  |
| <ul> <li>Astoria Veg</li> <li>Flower Drum</li> <li>Shree kumaran restaurant</li> <li>Supriya Andhra Restaurant</li> <li>Delicacy dessert</li> <li>Masal Dabba Restaurant</li> <li>Donna Biriyani House</li> <li>Aruna Bhavan</li> <li>The Big Barbecue</li> <li>Cognizant TCO bus stop</li> <li>Cognizant TCO bus stop</li> <li>Okkiyampet Metro Station</li> <li>Okkiyampet Metro Station</li> <li>Okkiyampet Metro Station</li> <li>Ob mins</li> </ul>                                                                                                                                                                                                                                                                                                                                                                                                                                                                                                                                                                                                                                                                                                                                                                                                                                                                                                                                                                                                                                                                                                                                                                                                                                                                                                                                                                                                                 | The Flame Kitchen                                                      | - 05 mins                 | Dr. Kamakshi Memorial                 | - 16 mins |  |
| <ul> <li>Flower Drum</li> <li>Shree kumaran restaurant</li> <li>Supriya Andhra Restaurant</li> <li>Delicacy dessert</li> <li>Masal Dabba Restaurant</li> <li>Donna Biriyani House</li> <li>Manjula's Home made food Centre</li> <li>Aruna Bhavan</li> <li>To 5 mins</li> <li>Cognizant TCO bus stop</li> <li>Okkiyampet Metro Station</li> <li>Ob mins</li> </ul>                                                                                                                                                                                                                                                                                                                                                                                                                                                                                                                                                                                                                                                                                                                                                                                                                                                                                                                                                                                                                                                                                                                                                                                                                                                                                                                                                                                                                                                                                                        | Dhonnai Biryani house                                                  | - 05 mins                 |                                       |           |  |
| <ul> <li>Shree kumaran restaurant</li> <li>Supriya Andhra Restaurant</li> <li>Delicacy dessert</li> <li>Masal Dabba Restaurant</li> <li>Donna Biriyani House</li> <li>Manjula's Home made food Centre</li> <li>Aruna Bhavan</li> <li>The Big Barbecue</li> <li>TCS bus stop</li> <li>Okkiyampet Metro Station</li> <li>Okkiyampet Metro Station</li> <li>Okkiyampet Metro Station</li> <li>Ob mins</li> <li>Ob mins</li> <li>Ob mins</li> <li>Ob mins</li> <li>Ob mins</li> </ul>                                                                                                                                                                                                                                                                                                                                                                                                                                                                                                                                                                                                                                                                                                                                                                                                                                                                                                                                                                                                                                                                                                                                                                                                                                                                                                                                                                                                                                                                                                                                                                                                                                                       | Astoria Veg                                                            | - 05 mins                 | Transit                               |           |  |
| <ul> <li>Supriya Andhra Restaurant</li> <li>Delicacy dessert</li> <li>Masal Dabba Restaurant</li> <li>Donna Biriyani House</li> <li>Manjula's Home made food Centre</li> <li>Aruna Bhavan</li> <li>The Big Barbecue</li> <li>Obs mins</li> <li>Okkiyampet Metro Station</li> <li>Okkiyampet Metro Station</li> <li>Okkiyampet Metro Station</li> <li>Obs mins</li> <li>Obs mins</li> <li>Obs mins</li> <li>Obs mins</li> </ul>                                                                                                                                                                                                                                                                                                                                                                                                                                                                                                                                                                                                                                                                                                                                                                                                                                                                                                                                                                                                                                                                                                                                                                                                                                                                                                                                                                                                                                                                                                                                                                                                                                                                                                          | Flower Drum                                                            | - 05 mins                 | Cognizant TCO bus stop                | - 03 mins |  |
| <ul> <li>Delicacy dessert - 05 mins</li> <li>Masal Dabba Restaurant - 05 mins</li> <li>Donna Biriyani House - 05 mins</li> <li>Manjula's Home made food Centre - 05 mins</li> <li>Aruna Bhavan - 05 mins</li> <li>The Big Barbecue - 05 mins</li> </ul>                                                                                                                                                                                                                                                                                                                                                                                                                                                                                                                                                                                                                                                                                                                                                                                                                                                                                                                                                                                                                                                                                                                                                                                                                                                                                                                                                                                                                                                                                                                                                                                                                                                                                                                                                                                                                                                                                 | Shree kumaran restaurant                                               | - 05 mins                 | TCS bus stop                          | - 04 mins |  |
| <ul> <li>Masal Dabba Restaurant</li> <li>Donna Biriyani House</li> <li>Manjula's Home made food Centre</li> <li>Aruna Bhavan</li> <li>The Big Barbecue</li> <li>05 mins</li> <li>05 mins</li> <li>05 mins</li> </ul>                                                                                                                                                                                                                                                                                                                                                                                                                                                                                                                                                                                                                                                                                                                                                                                                                                                                                                                                                                                                                                                                                                                                                                                                                                                                                                                                                                                                                                                                                                                                                                                                                                                                                                                                                                                                                                                                                                                    | Supriya Andhra Restaurant                                              | - 05 mins                 | Okkiyampet Metro Station              | - 04 mins |  |
| <ul> <li>Donna Biriyani House</li> <li>Manjula's Home made food Centre</li> <li>Aruna Bhavan</li> <li>The Big Barbecue</li> <li>05 mins</li> <li>05 mins</li> </ul>                                                                                                                                                                                                                                                                                                                                                                                                                                                                                                                                                                                                                                                                                                                                                                                                                                                                                                                                                                                                                                                                                                                                                                                                                                                                                                                                                                                                                                                                                                                                                                                                                                                                                                                                                                                                                                                                                                                                                                     | Delicacy dessert                                                       | - 05 mins                 |                                       |           |  |
| <ul> <li>Manjula's Home made food Centre – 05 mins</li> <li>Aruna Bhavan – 05 mins</li> <li>The Big Barbecue – 05 mins</li> </ul>                                                                                                                                                                                                                                                                                                                                                                                                                                                                                                                                                                                                                                                                                                                                                                                                                                                                                                                                                                                                                                                                                                                                                                                                                                                                                                                                                                                                                                                                                                                                                                                                                                                                                                                                                                                                                                                                                                                                                                                                       | Masal Dabba Restaurant                                                 | - 05 mins                 |                                       |           |  |
| • Aruna Bhavan - 05 mins • The Big Barbecue - 05 mins                                                                                                                                                                                                                                                                                                                                                                                                                                                                                                                                                                                                                                                                                                                                                                                                                                                                                                                                                                                                                                                                                                                                                                                                                                                                                                                                                                                                                                                                                                                                                                                                                                                                                                                                                                                                                                                                                                                                                                                                                                                                                   | Donna Biriyani House                                                   | - 05 mins                 |                                       |           |  |
| • The Big Barbecue - 05 mins                                                                                                                                                                                                                                                                                                                                                                                                                                                                                                                                                                                                                                                                                                                                                                                                                                                                                                                                                                                                                                                                                                                                                                                                                                                                                                                                                                                                                                                                                                                                                                                                                                                                                                                                                                                                                                                                                                                                                                                                                                                                                                            | Manjula's Home made food Centre                                        | - 05 mins                 |                                       |           |  |
|                                                                                                                                                                                                                                                                                                                                                                                                                                                                                                                                                                                                                                                                                                                                                                                                                                                                                                                                                                                                                                                                                                                                                                                                                                                                                                                                                                                                                                                                                                                                                                                                                                                                                                                                                                                                                                                                                                                                                                                                                                                                                                                                         | Aruna Bhavan                                                           | - 05 mins                 |                                       |           |  |
|                                                                                                                                                                                                                                                                                                                                                                                                                                                                                                                                                                                                                                                                                                                                                                                                                                                                                                                                                                                                                                                                                                                                                                                                                                                                                                                                                                                                                                                                                                                                                                                                                                                                                                                                                                                                                                                                                                                                                                                                                                                                                                                                         | The Big Barbecue                                                       | - 05 mins                 |                                       |           |  |
|                                                                                                                                                                                                                                                                                                                                                                                                                                                                                                                                                                                                                                                                                                                                                                                                                                                                                                                                                                                                                                                                                                                                                                                                                                                                                                                                                                                                                                                                                                                                                                                                                                                                                                                                                                                                                                                                                                                                                                                                                                                                                                                                         | Subway                                                                 | - 06 mins                 |                                       |           |  |