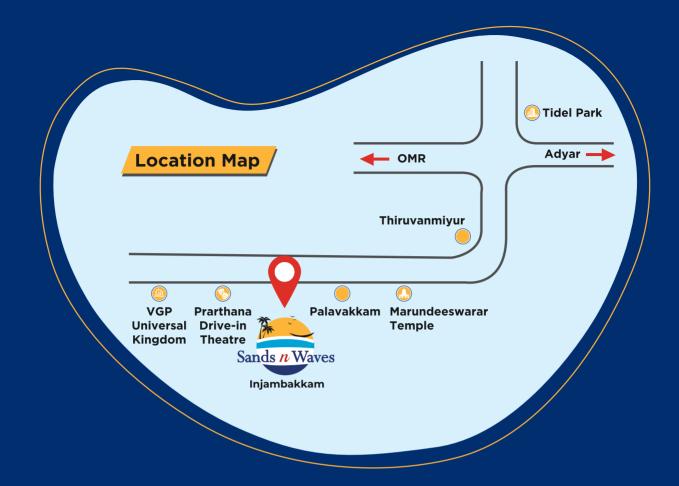

# Trek the shores. Feel the sea breeze. Live the beach life.

Sands n Waves is a luxury beachside, ready to construct villa plot project at Injambakkam on ECR. Sands n Waves is close to VGP Golden Beach, Prarthana drive-in theatre and a host of other recreational, shopping and dining places.

146, East Coast Road (ECR) Injambakkam, Chennai - 600 115