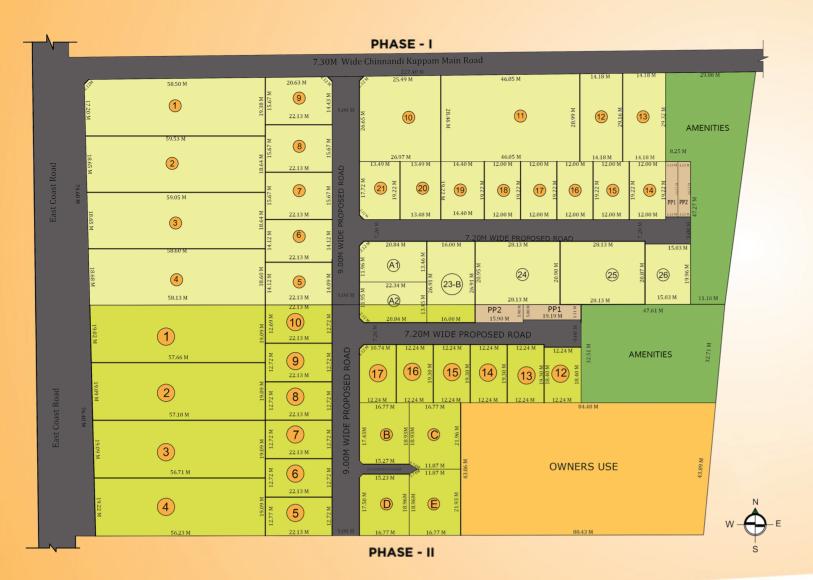

## PHASE - I (4.1 acres)

| HASE - I  | (4.1 acres)   |
|-----------|---------------|
| PHASE - 1 |               |
| PLOT NO.  | AREA IN Sq.ft |
| 1         | 12233.72      |
| 2         | 11897.35      |
| 3         | 11804.13      |
| 4         | 11707.69      |
| 5         | 3359.85       |
| 6         | 3363.29       |
| 7         | 3732.82       |
| 8         | 3738.82       |
| 9         | 3751.01       |
| 10        | 8206.62       |
| 11        | 14239.47      |
| 12        | 4437.1        |
| 13        | 4413.53       |
| 14        | 2482.59       |
| 15        | 2482.59       |
| 16        | 2482.59       |
| 17        | 2482.59       |
| 18        | 2482.59       |
| 19        | 2979.88       |
| 20        | 2790.33       |
| 21        | 2778.17       |
| 22-A1     | 3224.57       |
| 22-A2     | 3222.53       |
| 23-B      | 4634.98       |
| 24        | 6337.68       |
| 25        | 6326.49       |
| OSR       | 16253.5       |

## PHASE - II (4.0 acres)

| PHASE - 2 |               |
|-----------|---------------|
| PLOT NO.  | AREA IN Sq.ft |
| 1         | 11872.44      |
| 2         | 11798.54      |
| 3         | 11700.74      |
| 4         | 11635.92      |
| 5         | 3035.71       |
| 6         | 3030.593      |
| 7         | 3030.593      |
| 8         | 3030.593      |
| 9         | 3030.593      |
| 10        | 3027.127      |
| 11        | 2438.132      |
| 12        | 2423.848      |
| 13        | 2542.403      |
| 14        | 2542.403      |
| 15        | 2542.403      |
| 16        | 2542.403      |
| 17        | 2530.293      |
| В         | 3403.36       |
| С         | 3878.8        |
| D         | 3413.16       |
| E         | 3882.79       |
| OWNER     | 38853.62      |
| OSR       | 16145.73      |
|           |               |