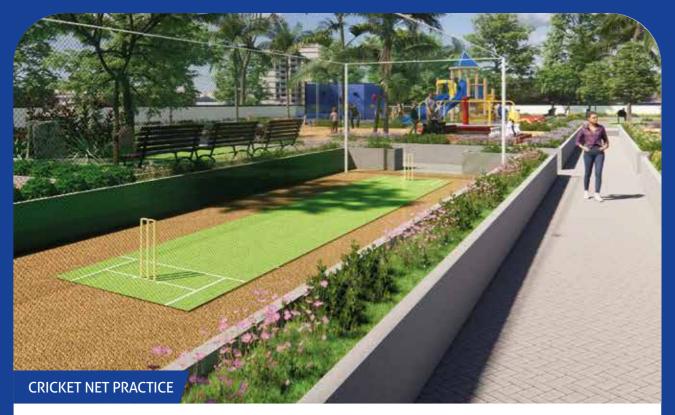

## **LEGEND**

01. Kid's play area 22. Pet park 02. Hopscotch 23. Arboretum 03. Trampoline 24. Family lawn 04. Adventure climbing wall 25. Rock garden 05. Toddler's play area 26. Mud pathway 06. Merry go round 27. Aroma garden 07. Giant board games 28. Cricket net practice 08. Sandpit with castle 29. Senior citizen zone 09. Kabaddi court 30. HIIT 10. Badminton court 31. Outdoor gym 11. Laughing park 32. Therapeutic garden 12. Aerobics 33. Reflexology pathway