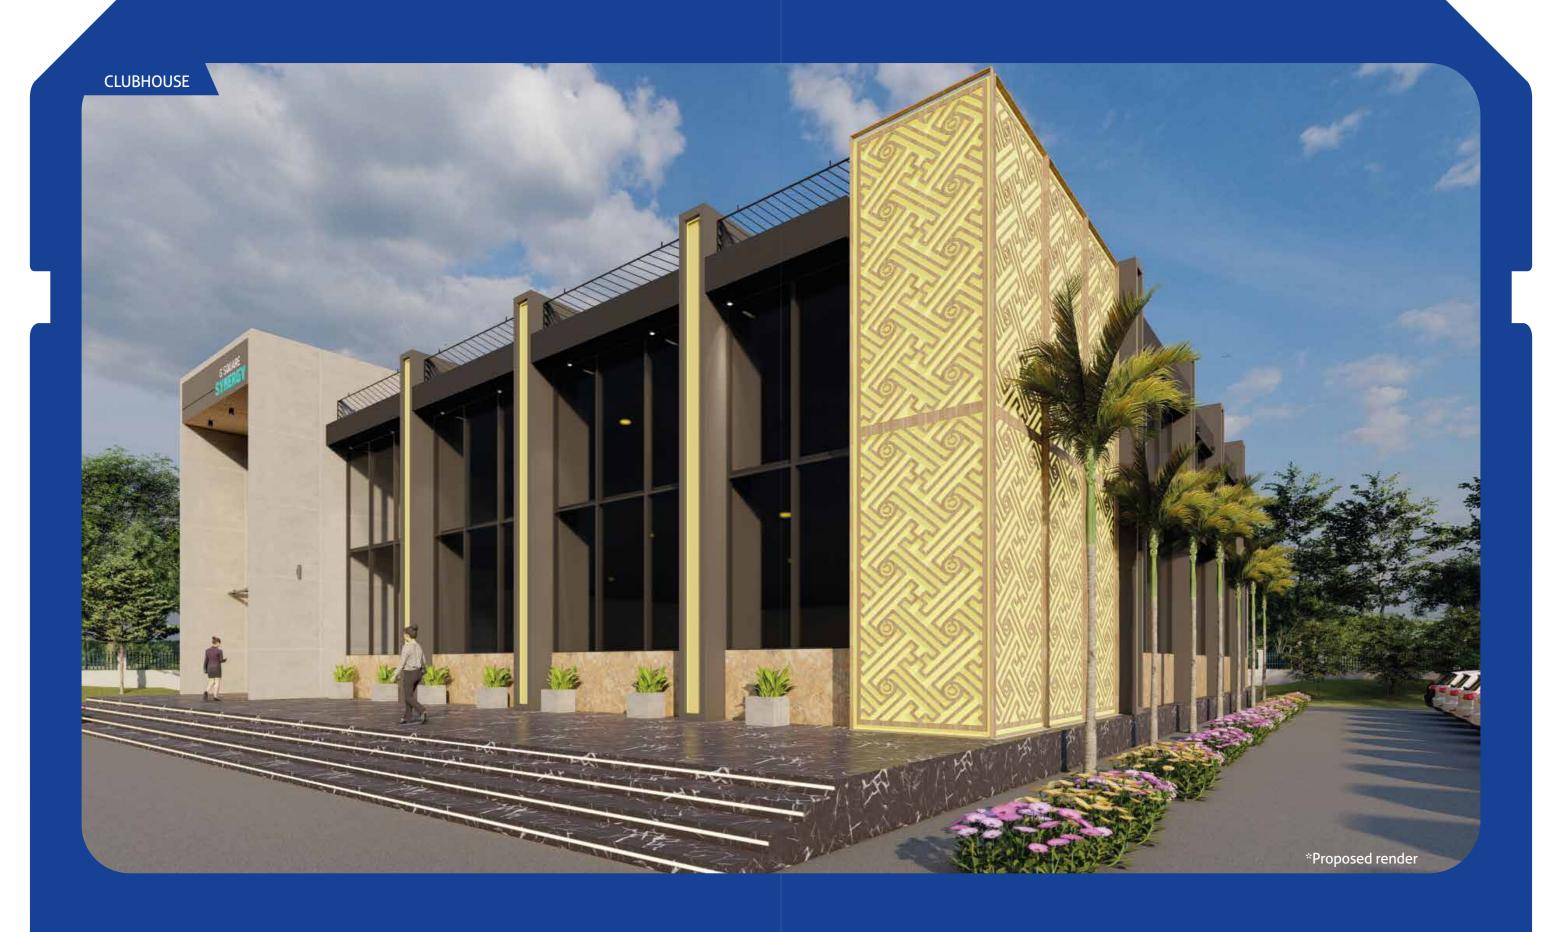

# SALIENT **FEATURES**

190 villa plots & 5 commercial plots in a Smart Featured gated community spread across 13 acres in an overall land area of 32 acres

20,000 Sq.ft lavish clubhouse

5 years of free maintenance

#### Product

- 35. Gated plot community with smart features.
- 36. Only 195 plots spread across 13 acres (phase 1) in an overall land area of 32 acres.

- 37. 20,000 Sq.ft lavish clubhouse.
- 38. 100+ Proposed World-class amenities
- 39. Road width within the property is 40 ft.
- 40. Approach road width is 60 ft.
- 41. 190 residential plots from 488 Sq.ft. to 3533 Sq.ft. and 5 commercial plots from 537 to 7820 Sq.ft.
- 42. Hotspot property with good appreciation