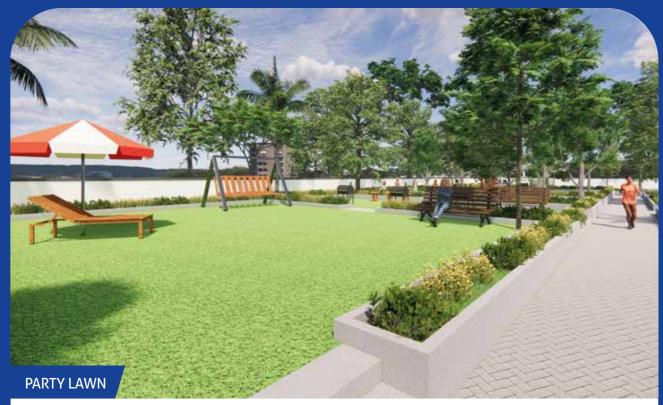

## **LEGEND**

01. Kid's play area 22. Pet park 02. Hopscotch 23. Arboretum 03. Trampoline 24. Family lawn 04. Adventure climbing wall 25. Rock garden 05. Toddler's play area 26. Mud pathway 06. Merry go round 27. Aroma garden 07. Giant board games 28. Cricket net practice 08. Sandpit with castle 29. Senior citizen zone 09. Kabaddi court 30. HIIT 10. Badminton court 31. Outdoor gym 11. Laughing park 32. Therapeutic garden 12. Aerobics 33. Reflexology pathway

13. Yoga 34. Hammock garden
14. Zumba 35. Gathering zone
15. Pilates 36. Boulevard

16. Sculpture court
17. Pottery
18. Bonfire pit
37. Bamboo drive
38. Meditation zone
39. Pergola with seating

19. Barbeque lawn20. Party lawn40. Reading zone41. Jogging track