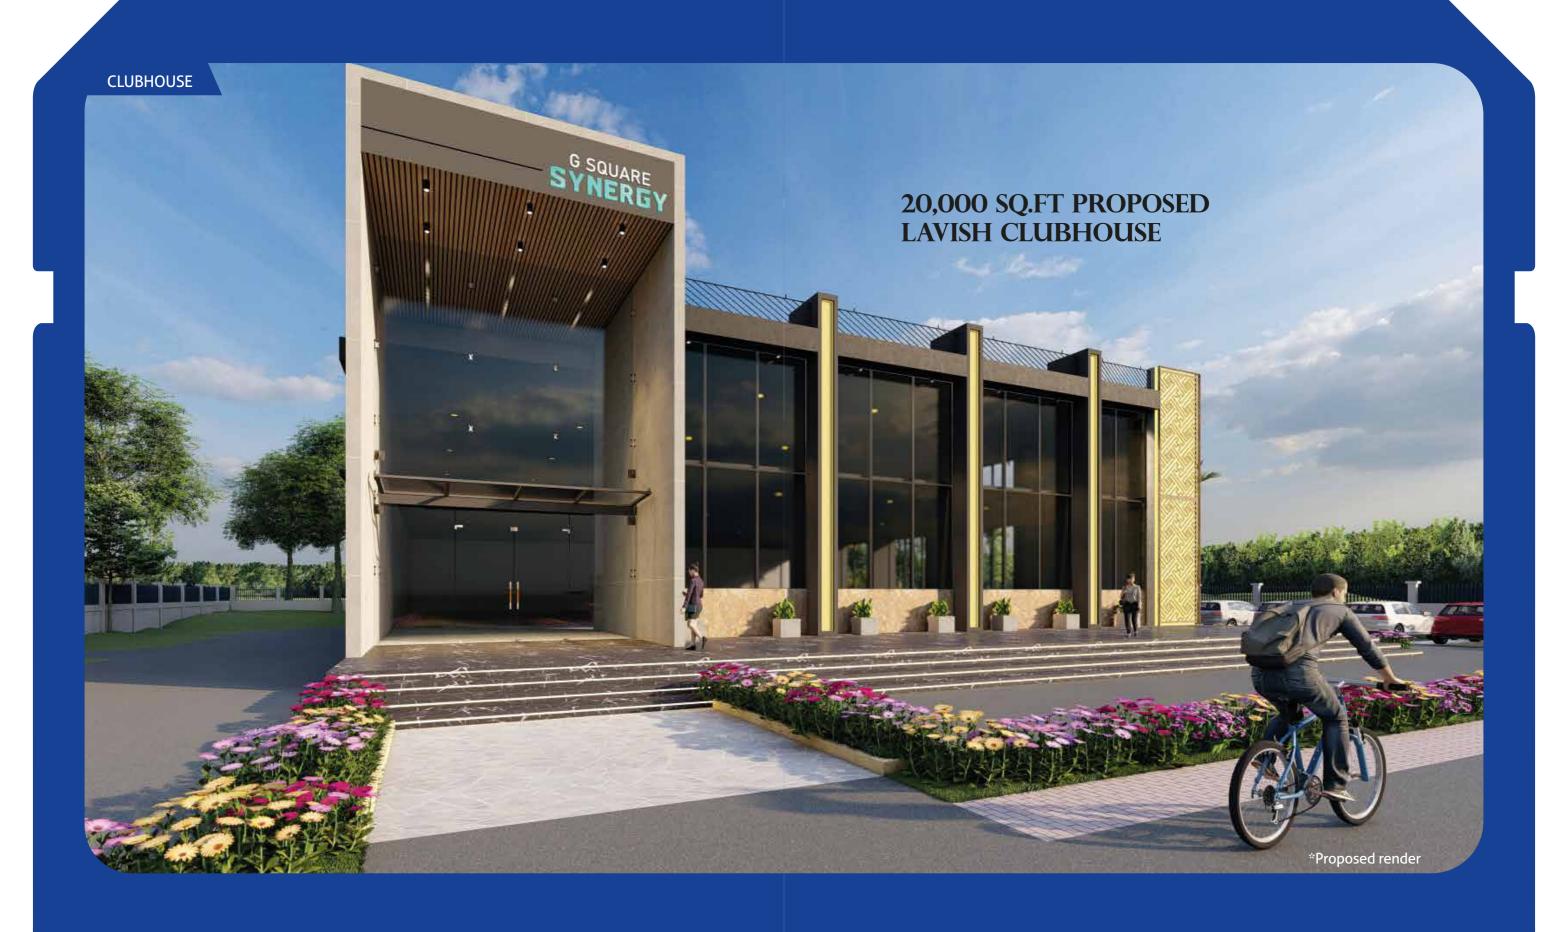

# SALIENT **FEATURES**

190 villa plots & 5 commercial plots in a Smart Featured gated community spread across 13 acres in an overall land area of 32 acres

20,000 Sq.ft lavish clubhouse

5 years of free maintenance

#### Product

- 35. Gated plot community with smart features.
- 36. Only 195 plots spread across 13 acres (phase 1) in an overall land area of 32 acres.

- 37. 20,000 Sq.ft lavish clubhouse.
- 38. 100+ Proposed World-class amenities
- 39. Road width within the property is 40 ft.
- 40. Approach road width is 60 ft.
- 41. 190 residential plots from 488 Sq.ft. to 3533 Sq.ft. and 5 commercial plots from 537 to 7820 Sq.ft.
- 42. Hotspot property with good appreciation