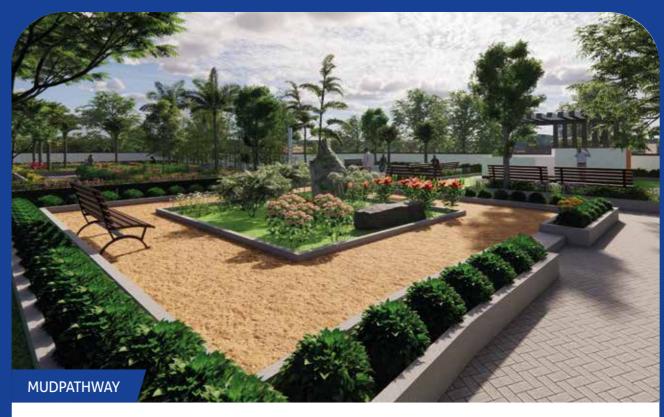

## **LEGEND**

01. Kid's play area 22. Pet park 02. Hopscotch 23. Arboretum 03. Trampoline 24. Family lawn 04. Adventure climbing wall 25. Rock garden 05. Toddler's play area 26. Mud pathway 06. Merry go round 27. Aroma garden 07. Giant board games 28. Cricket net practice 08. Sandpit with castle 29. Senior citizen zone 09. Kabaddi court 30. HIIT 10. Badminton court 31. Outdoor gym 11. Laughing park 32. Therapeutic garden 12. Aerobics 33. Reflexology pathway

13. Yoga 34. Hammock garden
14. Zumba 35. Gathering zone
15. Pilates 36. Boulevard

16. Sculpture court
17. Pottery
18. Bonfire pit
37. Bamboo drive
38. Meditation zone
39. Pergola with seating

19. Barbeque lawn20. Party lawn40. Reading zone41. Jogging track