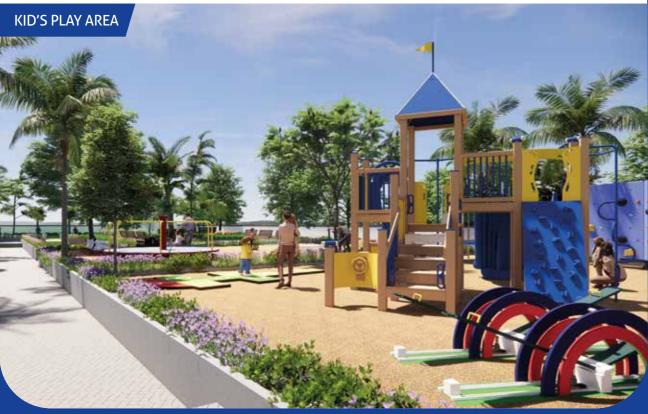

## **LEGEND**

01. Kid's play area 22. Pet park 02. Hopscotch 23. Arboretum 03. Trampoline 24. Family lawn 04. Adventure climbing wall 25. Rock garden 05. Toddler's play area 26. Mud pathway 06. Merry go round 27. Aroma garden 07. Giant board games 28. Cricket net practice 08. Sandpit with castle 29. Senior citizen zone 09. Kabaddi court 30. HIIT 10. Badminton court 31. Outdoor gym 11. Laughing park 32. Therapeutic garden 12. Aerobics 33. Reflexology pathway