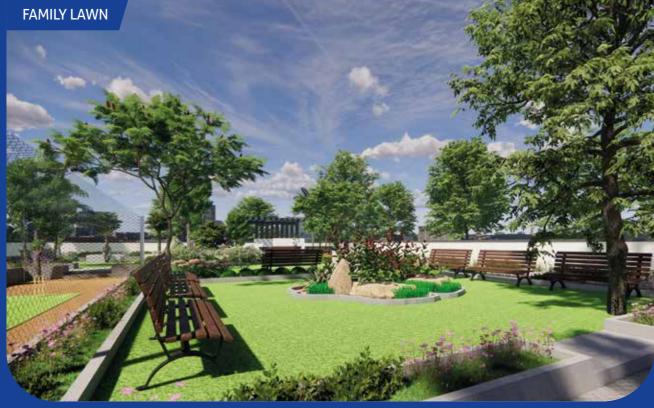

## **LEGEND**

01. Kid's play area 22. Pet park 02. Hopscotch 23. Arboretum 03. Trampoline 24. Family lawn 04. Adventure climbing wall 25. Rock garden 05. Toddler's play area 26. Mud pathway 06. Merry go round 27. Aroma garden 07. Giant board games 28. Cricket net practice 08. Sandpit with castle 29. Senior citizen zone 09. Kabaddi court 30. HIIT 10. Badminton court 31. Outdoor gym 11. Laughing park 32. Therapeutic garden 12. Aerobics 33. Reflexology pathway

13. Yoga 34. Hammock garden
14. Zumba 35. Gathering zone
15. Pilates 36. Boulevard

16. Sculpture court
17. Pottery
18. Bonfire pit
37. Bamboo drive
38. Meditation zone
39. Pergola with seating

19. Barbeque lawn20. Party lawn40. Reading zone41. Jogging track