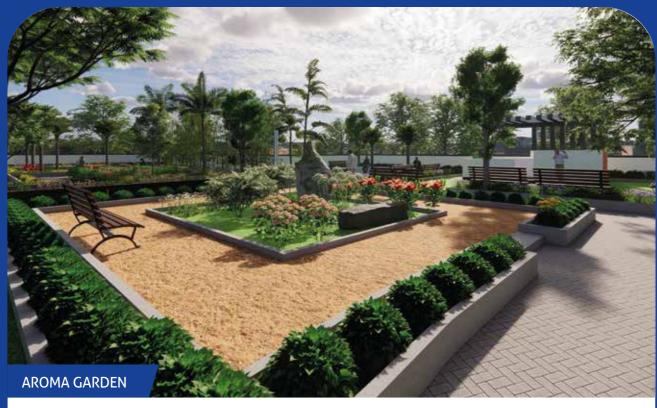

## **LEGEND**

01. Kid's play area 22. Pet park 02. Hopscotch 23. Arboretum 03. Trampoline 24. Family lawn 04. Adventure climbing wall 25. Rock garden 05. Toddler's play area 26. Mud pathway 06. Merry go round 27. Aroma garden 07. Giant board games 28. Cricket net practice 08. Sandpit with castle 29. Senior citizen zone 09. Kabaddi court 30. HIIT 10. Badminton court 31. Outdoor gym 11. Laughing park 32. Therapeutic garden 12. Aerobics 33. Reflexology pathway

13. Yoga 34. Hammock garden
14. Zumba 35. Gathering zone
15. Pilates 36. Boulevard

16. Sculpture court
17. Pottery
18. Bonfire pit
37. Bamboo drive
38. Meditation zone
39. Pergola with seating

19. Barbeque lawn20. Party lawn40. Reading zone41. Jogging track