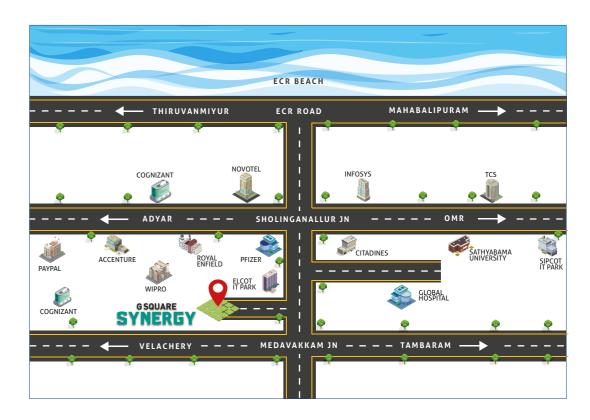

NTRANCE**

## **LEGEND**

01. Kid's play area 22. Pet park 02. Hopscotch 23. Arboretum 03. Trampoline 24. Family lawn 04. Adventure climbing wall 25. Rock garden 05. Toddler's play area 26. Mud pathway 06. Merry go round 27. Aroma garden 07. Giant board games 28. Cricket net practice 08. Sandpit with castle 29. Senior citizen zone 09. Kabaddi court 30. HIIT 10. Badminton court 31. Outdoor gym 11. Laughing park 32. Therapeutic garden 12. Aerobics 33. Reflexology pathway

13. Yoga 34. Hammock garden
14. Zumba 35. Gathering zone
15. Pilates 36. Boulevard

16. Sculpture court
17. Pottery
18. Bonfire pit
37. Bamboo drive
38. Meditation zone
39. Pergola with seating

19. Barbeque lawn20. Party lawn40. Reading zone41. Jogging track

21. Lawn mound





























# LOCATION **MAP**



# PAYMENT **PATTERN**

**10%** At the time of booking

**40%** 7 days from booking after legal verification

**50%** 15 days from booking for registration

## LOCATION **ADVANTAGES**

12.KCG College of Technology

| Schools |      |                                         |           | Hospitals |                                  |           |
|---------|------|-----------------------------------------|-----------|-----------|----------------------------------|-----------|
|         | 1.   | St. John's Public School                | - 3 mins  | 1.        | C-DOT Hospital (Centre for Derma | itology   |
|         | 2.   | Tots House                              | - 3 mins  |           | Orthopaedics & Traumatology)     | - 3 mins  |
|         | 3.   | Saviour Nursery and Primary School