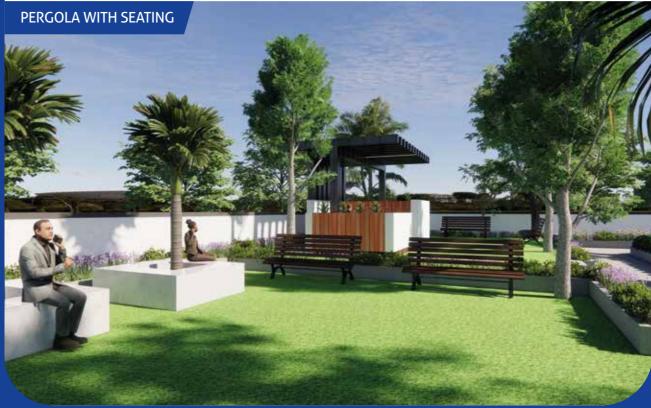

## **LEGEND**

01. Kid's play area 22. Pet park 02. Hopscotch 23. Arboretum 03. Trampoline 24. Family lawn 04. Adventure climbing wall 25. Rock garden 05. Toddler's play area 26. Mud pathway 06. Merry go round 27. Aroma garden 07. Giant board games 28. Cricket net practice 08. Sandpit with castle 29. Senior citizen zone 09. Kabaddi court 30. HIIT 10. Badminton court 31. Outdoor gym 11. Laughing park 32. Therapeutic garden 12. Aerobics 33. Reflexology pathway

13. Yoga 34. Hammock garden
14. Zumba 35. Gathering zone
15. Pilates 36. Boulevard

16. Sculpture court
17. Pottery
18. Bonfire pit
37. Bamboo drive
38. Meditation zone
39. Pergola with seating

19. Barbeque lawn20. Party lawn40. Reading zone41. Jogging track