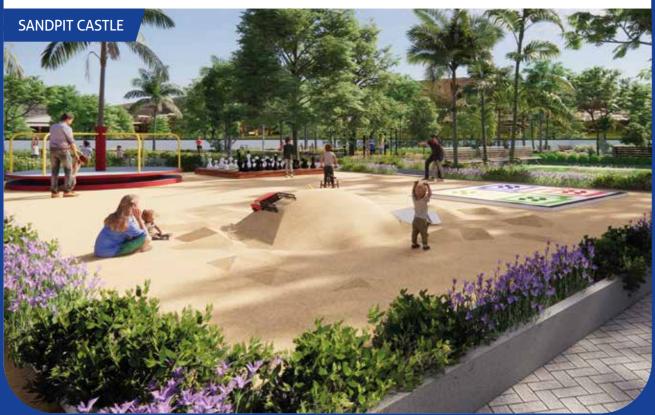

## **LEGEND**

01. Kid's play area 22. Pet park 02. Hopscotch 23. Arboretum 03. Trampoline 24. Family lawn 04. Adventure climbing wall 25. Rock garden 05. Toddler's play area 26. Mud pathway 06. Merry go round 27. Aroma garden 07. Giant board games 28. Cricket net practice 08. Sandpit with castle 29. Senior citizen zone 09. Kabaddi court 30. HIIT 10. Badminton court 31. Outdoor gym 11. Laughing park 32. Therapeutic garden 12. Aerobics 33. Reflexology pathway