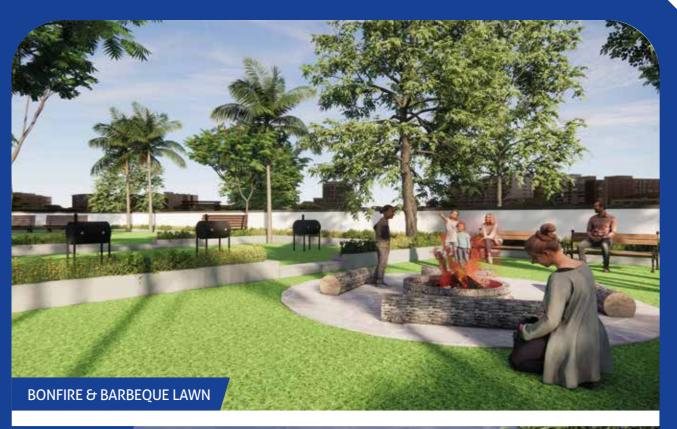

## **LEGEND**

01. Kid's play area 22. Pet park 02. Hopscotch 23. Arboretum 03. Trampoline 24. Family lawn 04. Adventure climbing wall 25. Rock garden 05. Toddler's play area 26. Mud pathway 06. Merry go round 27. Aroma garden 07. Giant board games 28. Cricket net practice 08. Sandpit with castle 29. Senior citizen zone 09. Kabaddi court 30. HIIT 10. Badminton court 31. Outdoor gym 11. Laughing park 32. Therapeutic garden 12. Aerobics 33. Reflexology pathway

13. Yoga 34. Hammock garden
14. Zumba 35. Gathering zone
15. Pilates 36. Boulevard

16. Sculpture court
17. Pottery
18. Bonfire pit
37. Bamboo drive
38. Meditation zone
39. Pergola with seating

19. Barbeque lawn20. Party lawn40. Reading zone41. Jogging track