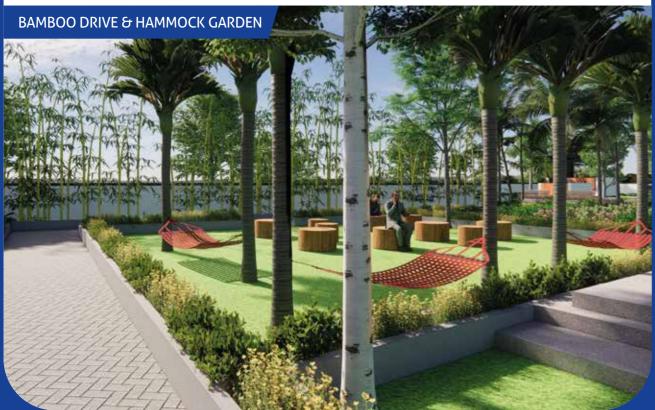

## **LEGEND**

01. Kid's play area 22. Pet park 02. Hopscotch 23. Arboretum 03. Trampoline 24. Family lawn 04. Adventure climbing wall 25. Rock garden 05. Toddler's play area 26. Mud pathway 06. Merry go round 27. Aroma garden 07. Giant board games 28. Cricket net practice 08. Sandpit with castle 29. Senior citizen zone 09. Kabaddi court 30. HIIT 10. Badminton court 31. Outdoor gym 11. Laughing park 32. Therapeutic garden 12. Aerobics 33. Reflexology pathway

13. Yoga 34. Hammock garden
14. Zumba 35. Gathering zone
15. Pilates 36. Boulevard

16. Sculpture court
17. Pottery
18. Bonfire pit
37. Bamboo drive
38. Meditation zone
39. Pergola with seating

19. Barbeque lawn20. Party lawn40. Reading zone41. Jogging track