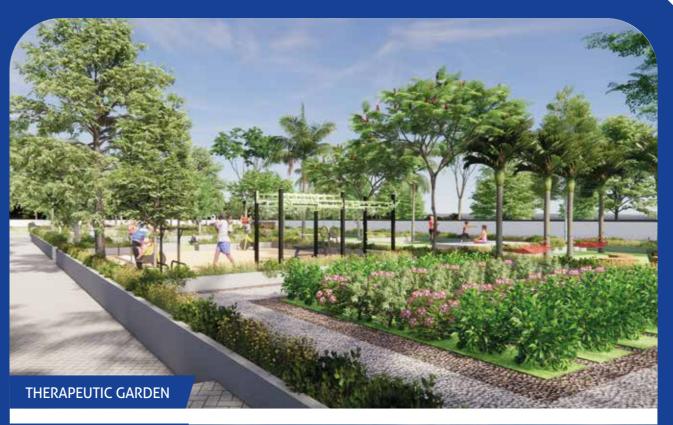

## **LEGEND**

01. Kid's play area 22. Pet park 02. Hopscotch 23. Arboretum 03. Trampoline 24. Family lawn 04. Adventure climbing wall 25. Rock garden 05. Toddler's play area 26. Mud pathway 06. Merry go round 27. Aroma garden 07. Giant board games 28. Cricket net practice 08. Sandpit with castle 29. Senior citizen zone 09. Kabaddi court 30. HIIT 10. Badminton court 31. Outdoor gym 11. Laughing park 32. Therapeutic garden 12. Aerobics 33. Reflexology pathway

13. Yoga 34. Hammock garden
14. Zumba 35. Gathering zone
15. Pilates 36. Boulevard

16. Sculpture court
17. Pottery
18. Bonfire pit
37. Bamboo drive
38. Meditation zone
39. Pergola with seating

19. Barbeque lawn20. Party lawn40. Reading zone41. Jogging track