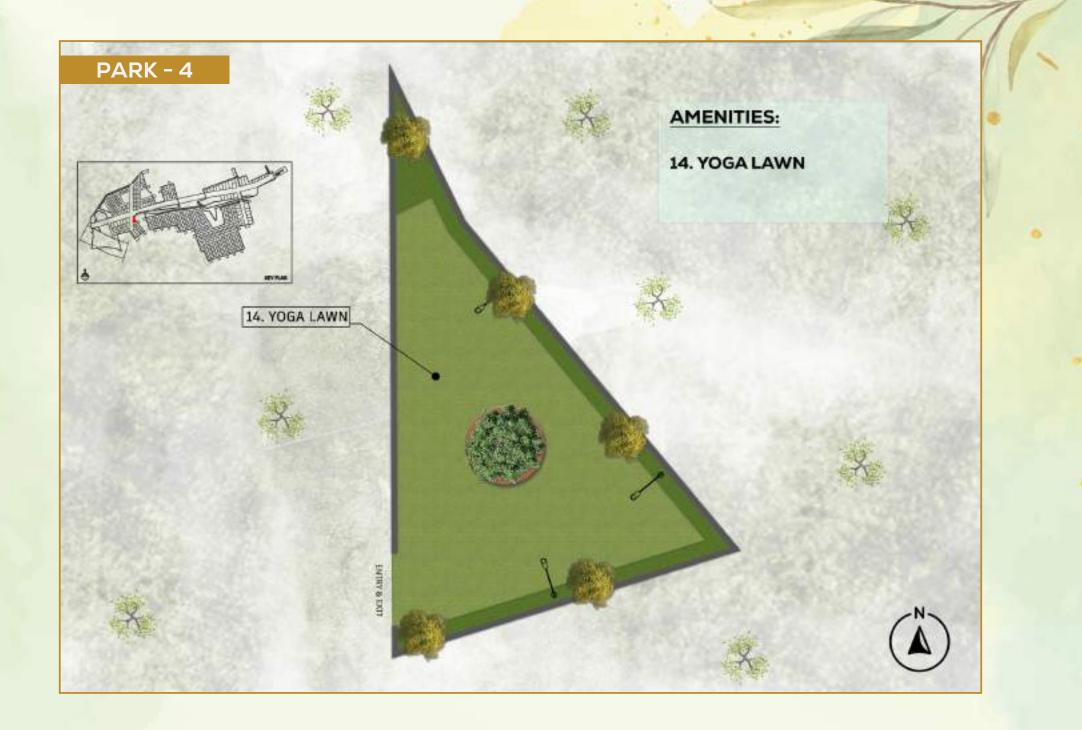

75 sq.ft.
- Well-laid internal blacktop roads and streel light for easy access and convenience
- With essential amenities like water, electricity, and drainage for hassle-free development
- Safe and secure environment with 24x7 CCTV surveillance, ensuring peace of mind for residents

## G SQUARE BUILD ASSIST: A POST PURCHASE PROGRAMME FOR VILLA CONSTRUCTION

- Villa design and elevation consultants
- Vaasthu compliance experts
- Floor planner to plan your space as per your requirement
- Consultants who will help with all villa construction related approvals
- Material procurement experts Consultants who specialize in landscape designing and execution
- The best interior designers who will also execute the same Consultants to help buy home appliances for the best price

## PARK PLAN

















## LOCATION ADVANTAGES

#### PARKS

| Sports Park Mysuru               | - 2.5 km |
|----------------------------------|----------|
| Niveditha Nagara Park            | - 3.5 km |
| Lingambudhi Park                 | - 6.6 km |
| Javaregowda Park Saraswathipuram | - 7 km   |
| kukkarahalli Park                | - 7.5 km |

#### RESTAURANTS

| Mysore Mylari Hotel      | - 2.5 km |
|--------------------------|----------|
| Bhadrachalam cafe        | - 3.5 km |
| Hotel Nalapaka           | - 3.5 km |
| Neelanjala Mahesh Prasad | - 3.5 km |
| Hotel Tathva Rasa        | - 3.5 km |
| Kapoor's Cafe            | - 4 km   |
| Poojaris Fish Land       | - 9 km   |
|                          |          |

#### MALLS

| BM Habitat Mall | - 7.5 km |
|-----------------|----------|
| Garuda Mal