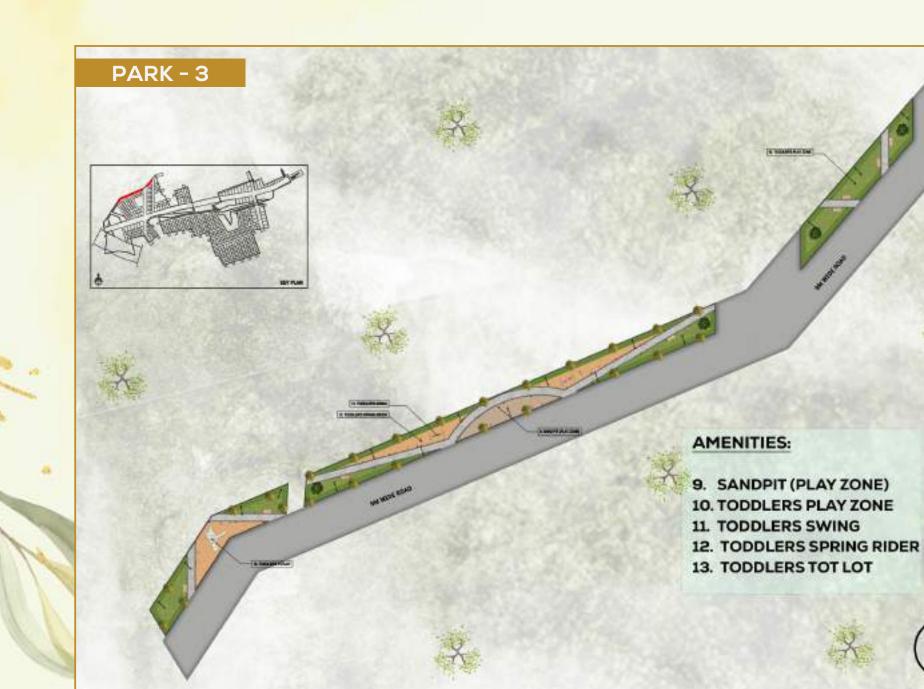

3875 sq.ft.
- Well-laid internal blacktop roads and streel light for easy access and convenience
- With essential amenities like water, electricity, and drainage for hassle-free development
- Safe and secure environment with 24x7 CCTV surveillance, ensuring peace of mind for residents

## G SQUARE BUILD ASSIST: A POST PURCHASE PROGRAMME FOR VILLA CONSTRUCTION

- Villa design and elevation consultants
- Vaasthu compliance experts
- Floor planner to plan your space as per your requirement
- Consultants who will help with all villa construction related approvals
- Material procurement experts Consultants who specialize in landscape designing and execution
- The best interior designers who will also execute the same Consultants to help buy home appliances for the best price

## PARK PLAN

















## LOCATION ADVANTAGES

#### PARKS

| Sports Park Mysuru               | - 2.5 km |
|----------------------------------|----------|
| Niveditha Nagara Park            | - 3.5 km |
| Lingambudhi Park                 | - 6.6 km |
| Javaregowda Park Saraswathipuram | - 7 km   |
| kukkarahalli Park                | - 7.5 km |

#### RESTAURANTS

| Mysore Mylari Hotel      | - 2.5 km |
|--------------------------|----------|
| Bhadrachalam cafe        | - 3.5 km |
| Hotel Nalapaka           | - 3.5 km |
| Neelanjala Mahesh Prasad | - 3.5 km |
| Hotel Tathva Rasa        | - 3.5 km |
| Kapoor's Cafe            | - 4 km   |
| Poojaris Fish Land       | - 9 km   |
|                          |          |

#### MALLS

| BM Habitat Mall | - 7.5 km |
|-----------------|----------|
| Garuda M