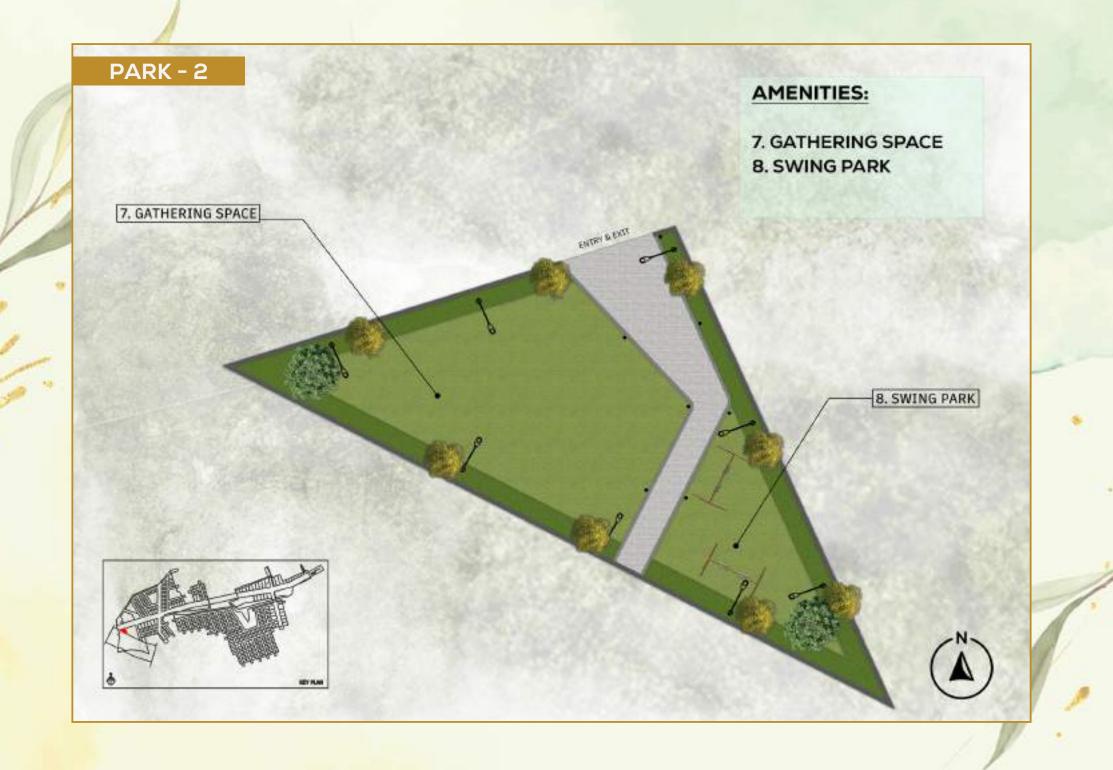

o 3875 sq.ft.
- Well-laid internal blacktop roads and streel light for easy access and convenience
- With essential amenities like water, electricity, and drainage for hassle-free development
- Safe and secure environment with 24x7 CCTV surveillance, ensuring peace of mind for residents

## G SQUARE BUILD ASSIST: A POST PURCHASE PROGRAMME FOR VILLA CONSTRUCTION

- Villa design and elevation consultants
- Vaasthu compliance experts
- Floor planner to plan your space as per your requirement
- Consultants who will help with all villa construction related approvals
- Material procurement experts Consultants who specialize in landscape designing and execution
- The best interior designers who will also execute the same Consultants to help buy home appliances for the best price

## PARK PLAN

















## LOCATION ADVANTAGES

#### PARKS

| Sports Park Mysuru               | - 2.5 km |
|----------------------------------|----------|
| Niveditha Nagara Park            | - 3.5 km |
| Lingambudhi Park                 | - 6.6 km |
| Javaregowda Park Saraswathipuram | - 7 km   |
| kukkarahalli Park                | - 7.5 km |

#### RESTAURANTS

| Mysore Mylari Hotel      | - 2.5 km |
|--------------------------|----------|
| Bhadrachalam cafe        | - 3.5 km |
| Hotel Nalapaka           | - 3.5 km |
| Neelanjala Mahesh Prasad | - 3.5 km |
| Hotel Tathva Rasa        | - 3.5 km |
| Kapoor's Cafe            | - 4 km   |
| Poojaris Fish Land       | - 9 km   |
|                          |          |

#### MALLS

| BM Habitat Mall | - 7.5 km |
|-----------------|----------|
| Garuda