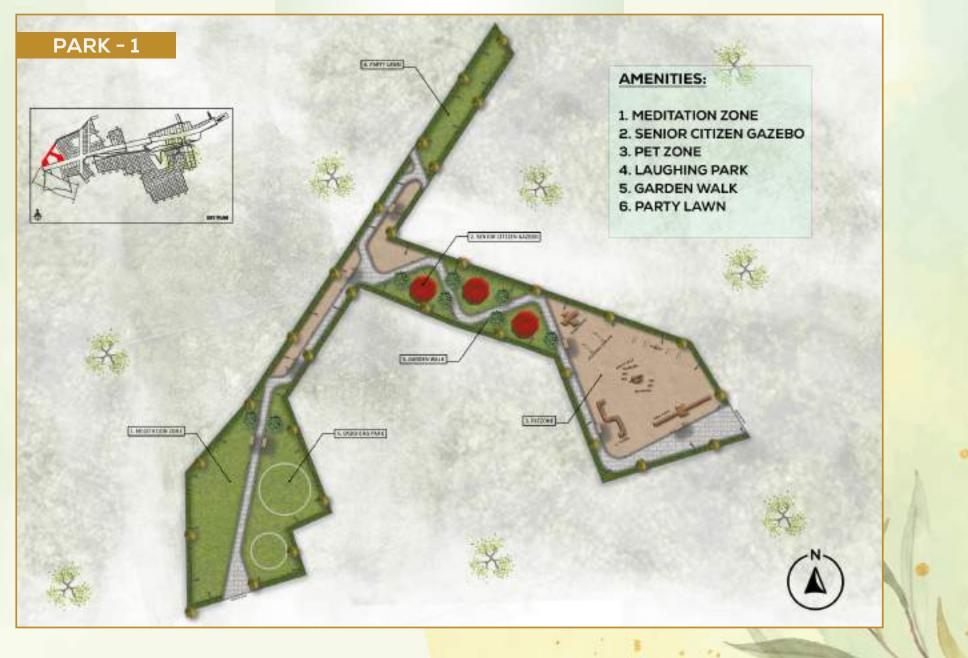

to 3875 sq.ft.
- Well-laid internal blacktop roads and streel light for easy access and convenience
- With essential amenities like water, electricity, and drainage for hassle-free development
- Safe and secure environment with 24x7 CCTV surveillance, ensuring peace of mind for residents

## G SQUARE BUILD ASSIST: A POST PURCHASE PROGRAMME FOR VILLA CONSTRUCTION

- Villa design and elevation consultants
- Vaasthu compliance experts
- Floor planner to plan your space as per your requirement
- Consultants who will help with all villa construction related approvals
- Material procurement experts Consultants who specialize in landscape designing and execution
- The best interior designers who will also execute the same Consultants to help buy home appliances for the best price

## PARK PLAN

















## LOCATION ADVANTAGES

#### PARKS

| Sports Park Mysuru               | - 2.5 km |
|----------------------------------|----------|
| Niveditha Nagara Park            | - 3.5 km |
| Lingambudhi Park                 | - 6.6 km |
| Javaregowda Park Saraswathipuram | - 7 km   |
| kukkarahalli Park                | - 7.5 km |

#### RESTAURANTS

| Mysore Mylari Hotel      | - 2.5 km |
|--------------------------|----------|
| Bhadrachalam cafe        | - 3.5 km |
| Hotel Nalapaka           | - 3.5 km |
| Neelanjala Mahesh Prasad | - 3.5 km |
| Hotel Tathva Rasa        | - 3.5 km |
| Kapoor's Cafe            | - 4 km   |
| Poojaris Fish Land       | - 9 km   |
|                          |          |

#### MALLS

| BM Habitat Mall | - 7.5 km |
|-----------------|----------|
| Garu