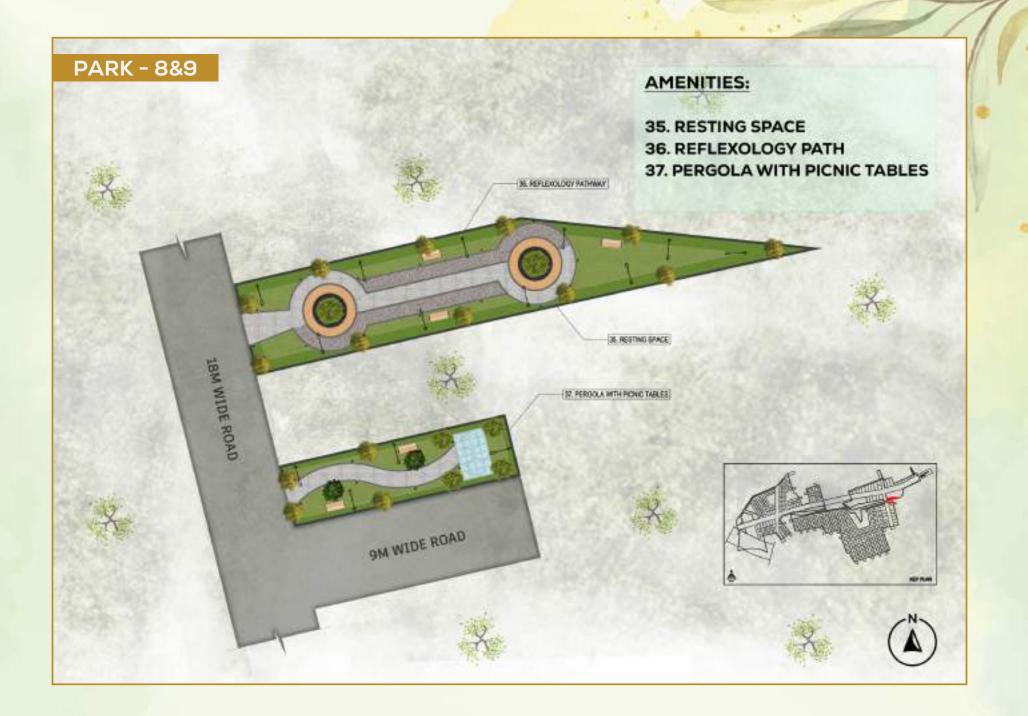

.
- Well-laid internal blacktop roads and streel light for easy access and convenience
- With essential amenities like water, electricity, and drainage for hassle-free development
- Safe and secure environment with 24x7 CCTV surveillance, ensuring peace of mind for residents

## G SQUARE BUILD ASSIST: A POST PURCHASE PROGRAMME FOR VILLA CONSTRUCTION

- Villa design and elevation consultants
- Vaasthu compliance experts
- Floor planner to plan your space as per your requirement
- Consultants who will help with all villa construction related approvals
- Material procurement experts Consultants who specialize in landscape designing and execution
- The best interior designers who will also execute the same Consultants to help buy home appliances for the best price

## PARK PLAN

















## LOCATION ADVANTAGES

#### PARKS

| Sports Park Mysuru               | - 2.5 km |
|----------------------------------|----------|
| Niveditha Nagara Park            | - 3.5 km |
| Lingambudhi Park                 | - 6.6 km |
| Javaregowda Park Saraswathipuram | - 7 km   |
| kukkarahalli Park                | - 7.5 km |

#### RESTAURANTS

| Mysore Mylari Hotel      | - 2.5 km |
|--------------------------|----------|
| Bhadrachalam cafe        | - 3.5 km |
| Hotel Nalapaka           | - 3.5 km |
| Neelanjala Mahesh Prasad | - 3.5 km |
| Hotel Tathva Rasa        | - 3.5 km |
| Kapoor's Cafe            | - 4 km   |
| Poojaris Fish Land       | - 9 km   |
|                          |          |

#### MALLS

| BM Habitat Mall | - 7.5 km |
|-----------------|----------|
| Garuda Mall     |