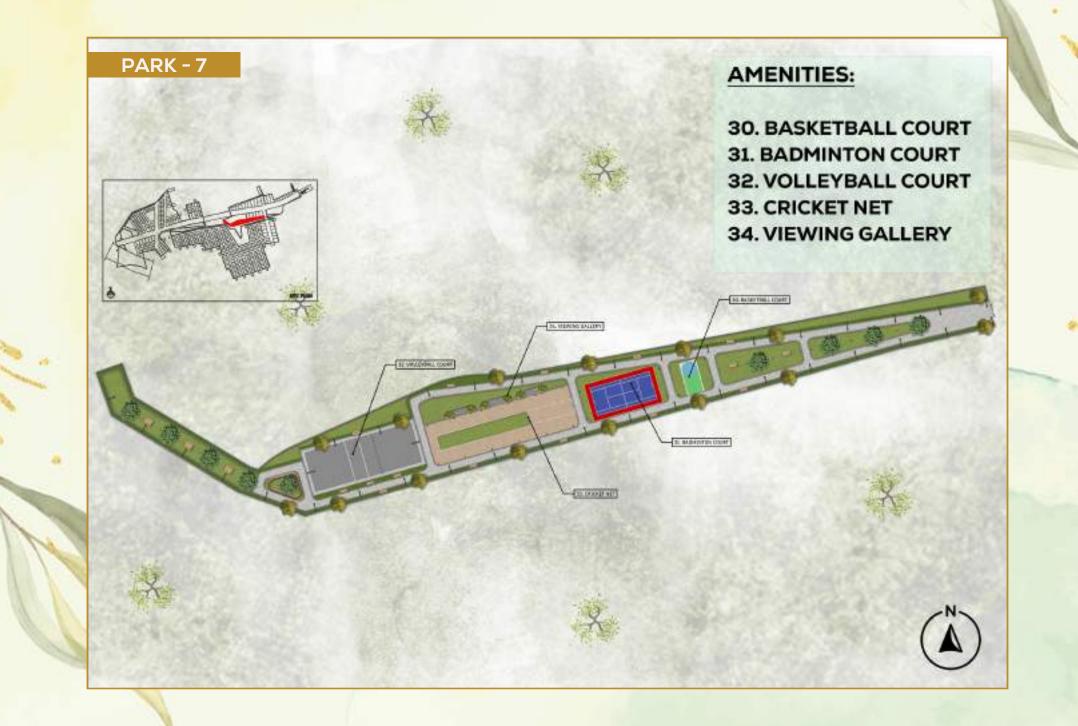

ft.
- Well-laid internal blacktop roads and streel light for easy access and convenience
- With essential amenities like water, electricity, and drainage for hassle-free development
- Safe and secure environment with 24x7 CCTV surveillance, ensuring peace of mind for residents

## G SQUARE BUILD ASSIST: A POST PURCHASE PROGRAMME FOR VILLA CONSTRUCTION

- Villa design and elevation consultants
- Vaasthu compliance experts
- Floor planner to plan your space as per your requirement
- Consultants who will help with all villa construction related approvals
- Material procurement experts Consultants who specialize in landscape designing and execution
- The best interior designers who will also execute the same Consultants to help buy home appliances for the best price

## PARK PLAN

















## LOCATION ADVANTAGES

#### PARKS

| Sports Park Mysuru               | - 2.5 km |
|----------------------------------|----------|
| Niveditha Nagara Park            | - 3.5 km |
| Lingambudhi Park                 | - 6.6 km |
| Javaregowda Park Saraswathipuram | - 7 km   |
| kukkarahalli Park                | - 7.5 km |

#### RESTAURANTS

| Mysore Mylari Hotel      | - 2.5 km |
|--------------------------|----------|
| Bhadrachalam cafe        | - 3.5 km |
| Hotel Nalapaka           | - 3.5 km |
| Neelanjala Mahesh Prasad | - 3.5 km |
| Hotel Tathva Rasa        | - 3.5 km |
| Kapoor's Cafe            | - 4 km   |
| Poojaris Fish Land       | - 9 km   |
|                          |          |

#### MALLS

| BM Habitat Mall | - 7.5 km |
|-----------------|----------|
| Garuda Mall